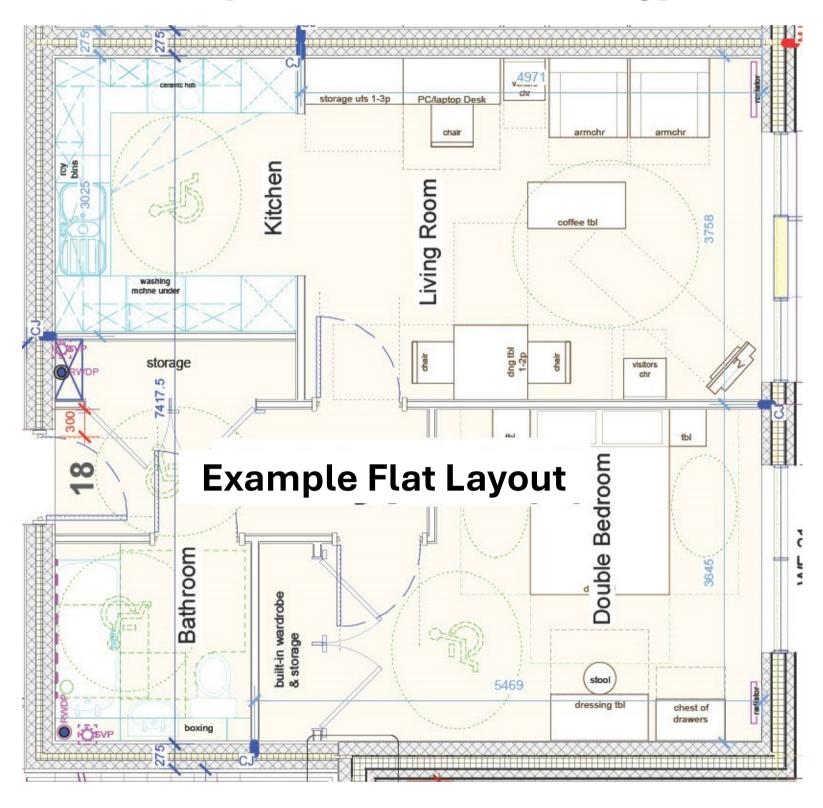

### Countess of Wessex House, 537a Staines Road, London, TW14 8BP

1 & 2 bedroom flats on ground, 1st & 2nd floors, a community room, car park and landscaped gardens Close to shops, buses, nearest stations - Hatton Cross (Piccadilly Line) and Feltham (South Western Railway)







# Banstead Court, 60 West Way, Acton, London W12 0QJ

1 bedroom flats on upper ground, 1st & 2nd floors Close to shops, buses and station—East Acton (Central Line)





#### **Example Flat Layout**



## Centenary Lodge, Evelyn Avenue, Aldershot, Hampshire, GU113FT

1, 2 & 3 bedroom flats on ground, 1st & 2nd floors, a community room, car park and landscaped gardens

Nearest station - Aldershot (South Western Railway)









## Chiswick War Memorial Homes, Burlington Way, London, W4 3EU

1, 2 & 3 bedroom properties on ground, 1st & 2nd floors, a community room, car park and landscaped gardens Close to shops, buses and station - Chiswick (South Western Railway)