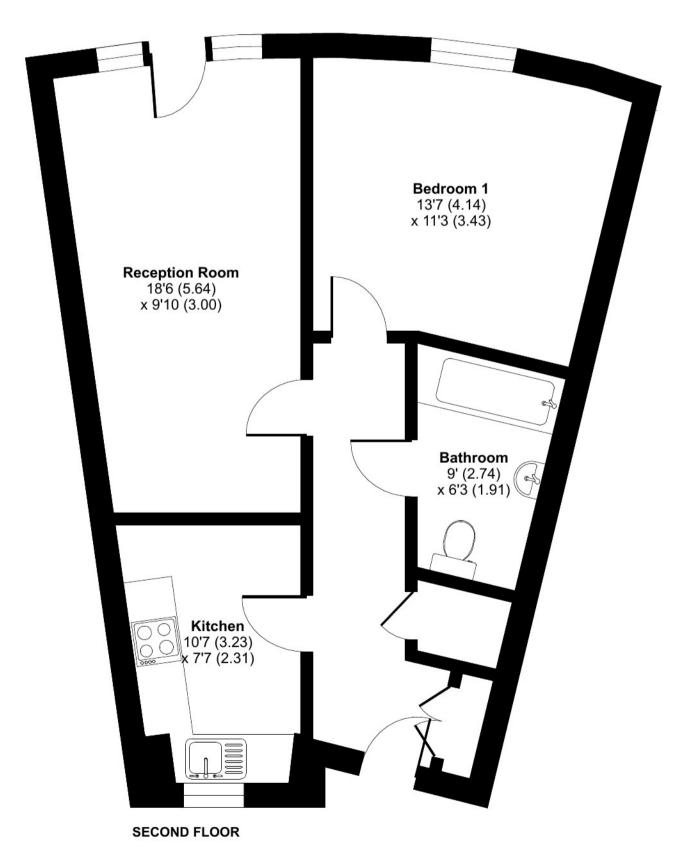

### Countess of Wessex House, 537a Staines Road, London, TW14 8BP

1 & 2 bedroom flats on ground, 1st & 2nd floors, a community room, car park and landscaped gardens Close to shops, buses, nearest stations - Hatton Cross (Piccadilly Line) and Feltham (South Western Railway)







# Banstead Court, 60 West Way, Acton, London W12 0QJ

1 bedroom flats on upper ground, 1st & 2nd floors Close to shops, buses and station—East Acton (Central Line)





#### **Example Flat Layout**



## Centenary Lodge, Evelyn Avenue, Aldershot, Hampshire, GU113FT

1, 2 & 3 bedroom flats on ground, 1st & 2nd floors, a community room, car park and landscaped gardens

Nearest station - Aldershot (South Western Railway)









## Chiswick War Memorial Homes, Burlington Way, London, W4 3EU

1, 2 & 3 bedroom properties on ground, 1st & 2nd floors, a community room, car park and landscaped gardens Close to shops, buses and station - Chiswick (South Western Railway)